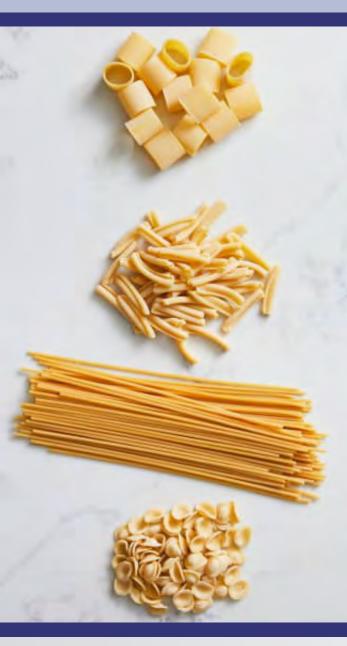

## PASTA MACHINE 26.5 LB/12 KG PER HOUR Item: 49118 Model: PM-IT-0012

The delicate and delicious pasta dough with silky texture and rich flavours that will elevate your pasta dishes.

- All components that come into contact with food are made of stainless steel or food grade bronze.
- All moving parts are installed on ball bearings with long-life seals or supports with grease gun.
- Single-motor-driven, belt drive with maintenancefree reduction gear. Mixer driven by sprocket
- Equipped with height-adjustable feet and plastic caps.
- Operating components can rotate in both directions.
- The operating parts are easy to disassemble to allow access for cleaning the machine.
- Allows you to make various pasta shapes by simply changing the die.
- Accessories supplied: liquid measuring jug, ring nut key, pasta tray, cutting assembly, trolley.