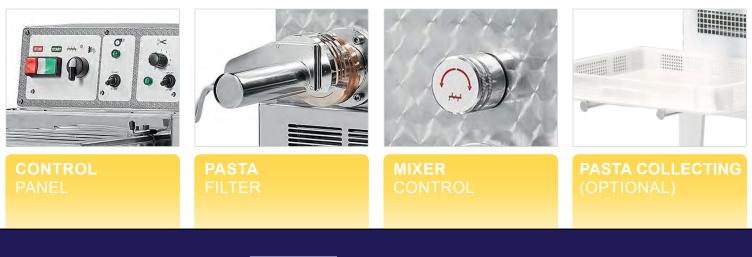

## PASTA MACHINE 26.5 LB/12 KG PER HOUR Item: 49118 Model: PM-IT-0012

The delicate and delicious pasta dough with silky texture and rich flavours that will elevate your pasta dishes.

- All components that come into contact with food are made of stainless steel or food grade bronze.
- All moving parts are installed on ball bearings with long-life seals or supports with grease gun.
- Single-motor-driven, belt drive with maintenancefree reduction gear. Mixer driven by sprocket
- Equipped with height-adjustable feet and plastic caps.
- Operating components can rotate in both directions.
- The operating parts are easy to disassemble to allow access for cleaning the machine.
- Allows you to make various pasta shapes by simply changing the die.
- Accessories supplied: liquid measuring jug, ring nut key, pasta tray, cutting assembly, trolley.